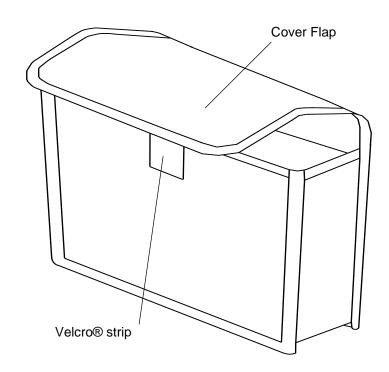

To store your Stylistic LT, pull the flap up from the front of the unit to unattach the Velcro® strip. Remove the foam piece from the inside of the case and place it over the screen of your pen tablet. Insert the pen tablet into the case, and reattach the flap with the Velcro® strip.

Figure 1. Stylistic LT Carrying Case